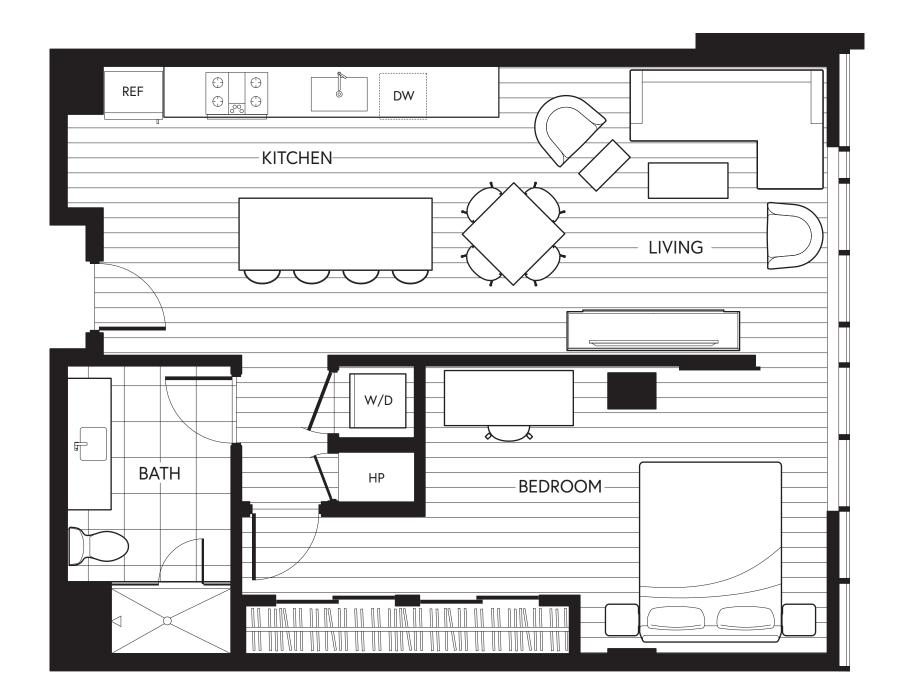

## **UNITS**

2007, 2107, 2207, 2307, 2507, 2607, 2707, 2807, 2907, 3007, 3107, 3207, 3307, 3507

1 Bedroom 1 Bath 834 sf

DEVELOPMENT BY

MARKETING BY

Realogics | Sotheby's

SCALE 1/4"-1'

Offered by 800 Columbia Project Company LLC. This is not an offer to sell but intended for information only. Any representation as to square footage is approximate. Renderings, photography, illustrations, floor plans, amenities, finishes, and other information described herein are representative only and are not intended to reflect any specific feature, amenity, unit condition or view when built. No representation and warranties are made with regard to the accuracy, completeness or suitability of the information published herein. The developer reserves the right to make modification to materials, specifications, plans, pricing, designs, scheduling and delivery without prior notice. E&EO.