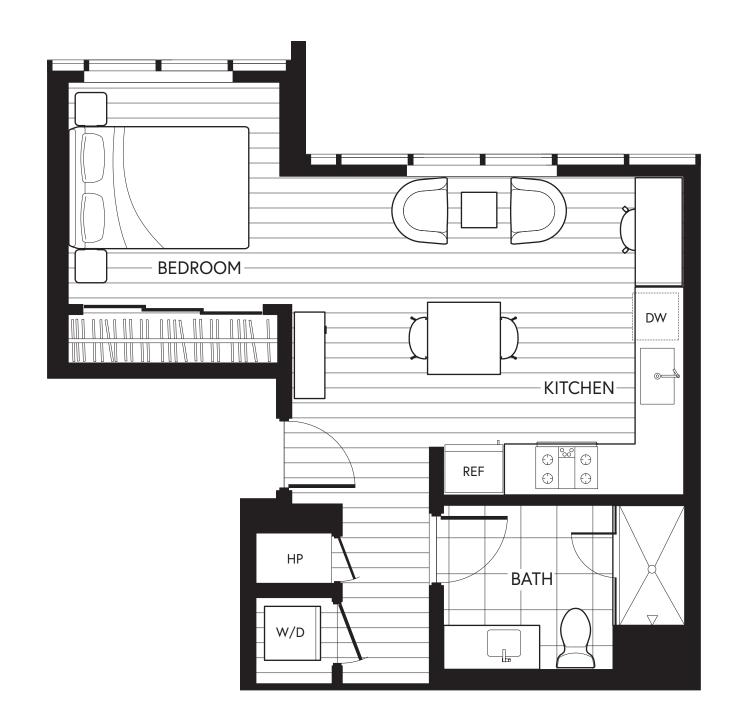

## **UNITS**

815, 915, 1015, 1115, 1215, 1515, 1615, 1715, 1815, 1915

Studio 517 sf

COLUMBIA ST

Offered by 800 Columbia Project Company LLC. This is not an offer to sell but intended for information only. Any representation as to square footage is approximate. Renderings, photography, illustrations, floor plans, amenities, finishes, and other information described herein are representative only and are not intended to reflect any specific feature, amenity, unit condition or view when built. No representation and warranties are made with regard to the accuracy, completeness or suitability of the information published herein. The developer reserves the right to make modification to materials, specifications, plans, pricing, designs, scheduling and delivery without prior notice. E&EO.