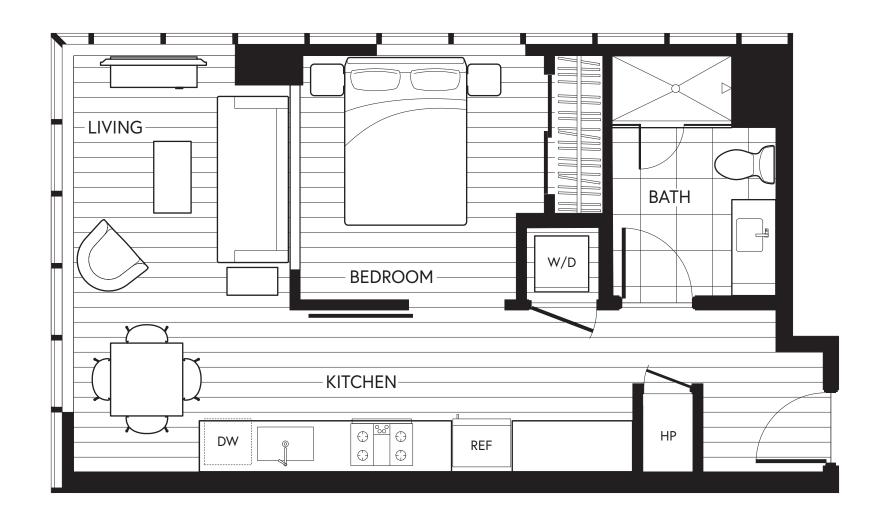

## **UNITS**

801, 901, 1001, 1101, 1201, 1501, 1601, 1701, 1801, 1901

1 Bedroom 1 Bath 589 sf

8TH AVENUE COLUMBIA ST

MARKETING BY

SCALE 1/4"-1'

Offered by 800 Columbia Project Company LLC. This is not an offer to sell but intended for information only. Any representation as to square footage is approximate. Renderings, photography, illustrations, floor plans, amenities, finishes, and other information described herein are representative only and are not intended to reflect any specific feature, amenity, unit condition or view when built. No representation and warranties are made with regard to the accuracy, completeness or suitability of the information published herein. The developer reserves the right to make modification to materials, specifications, plans, pricing, designs, scheduling and delivery without prior notice. E&EO.