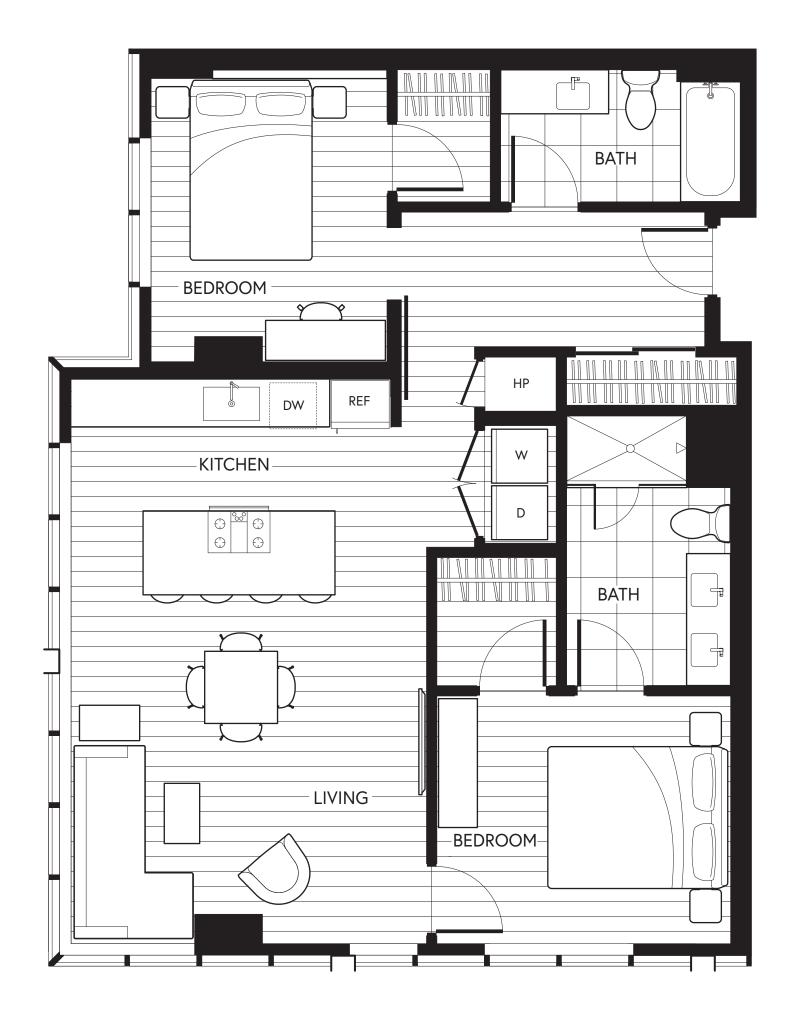

## **UNITS**

505, 605, 705, 805, 905, 1005, 1105, 1205, 1505, 1605, 1705, 1805, 1905

2 Bedroom 2 Bath 1053 sf

COLUMBIA ST

MARKETING BY

Realogics Sotheby's INTERNATIONAL REALTY

SCALE 1/4"-1'

Offered by 800 Columbia Project Company LLC. This is not an offer to sell but intended for information only. Any representation as to square footage is approximate. Renderings, photography, illustrations, floor plans, amenities, finishes, and other information described herein are representative only and are not intended to reflect any specific feature, amenity, unit condition or view when built. No representation and warranties are made with regard to the accuracy, completeness or suitability of the information published herein. The developer reserves the right to make modification to materials, specifications, plans, pricing, designs, scheduling and delivery without prior notice. E&EO.