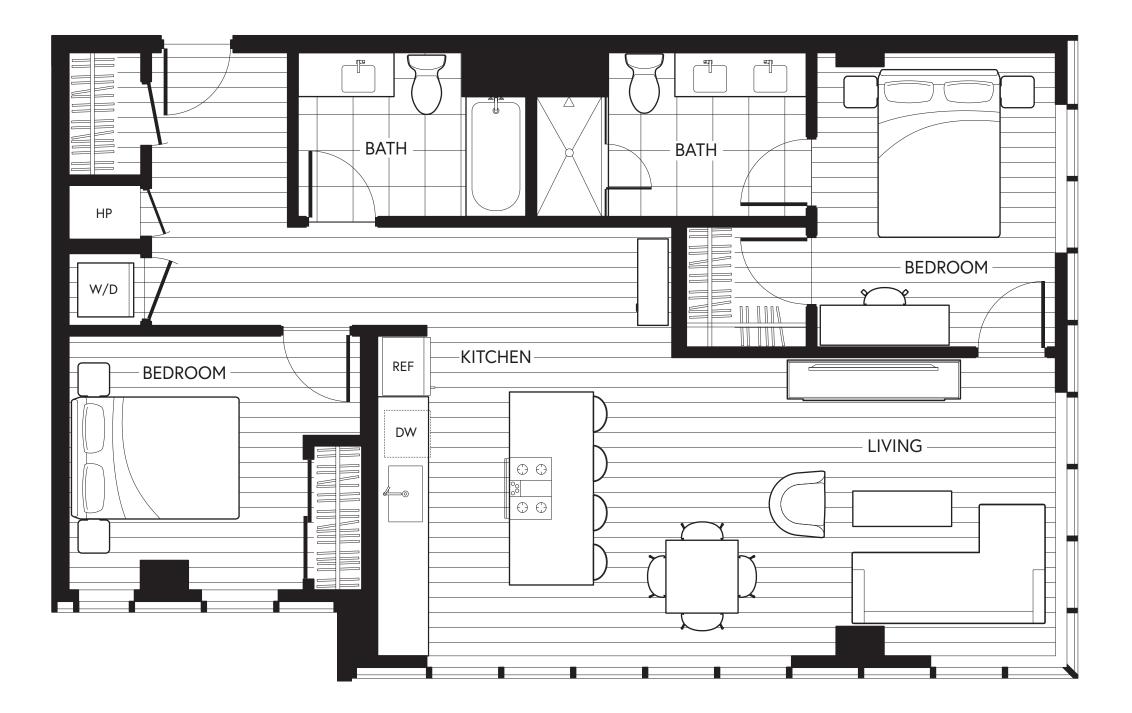

## UNITS 2006, 2106, 2206, 2306, 2506, 2606, 2706, 2806, 2906, 3006, 3106, 3206, 3306, 3506 2 Bedroom 2 Bath 1094 sf **8TH AVENUE** PARK × COLUMBIA ST DEVELOPMENT BY DANIELS REAL ESTATE GREENTOWN MARKETING BY EQUAL HOUSING OPPORTUNITY Realogics Sotheby's