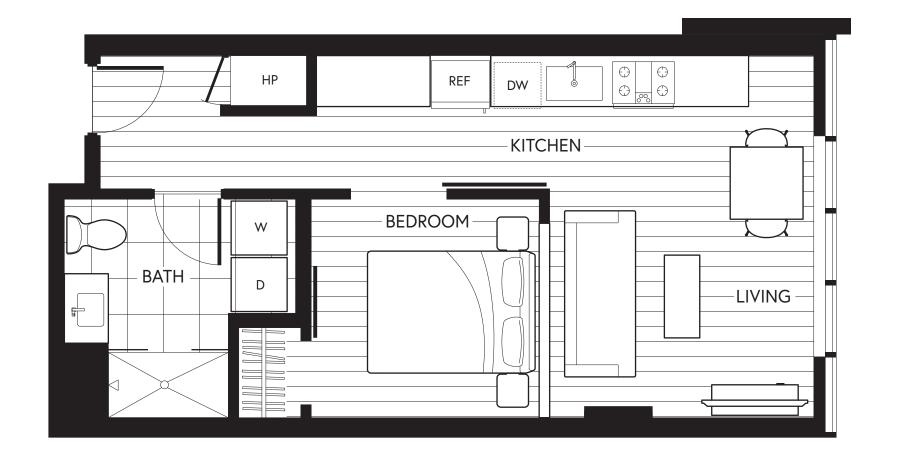

UNITS 810, 910, 1010 Adaptable Type A

1 Bedroom 1 Bath 514 sf

COLUMBIA ST

Offered by 800 Columbia Project Company LLC. This is not an offer to sell but intended for information only. Any representation as to square footage is approximate. Renderings, photography, illustrations, floor plans, amenities, finishes, and other information described herein are representative only and are not intended to reflect any specific feature, amenity, unit condition or view when built. No representation and warranties are made with regard to the accuracy, completeness or suitability of the information published herein. The developer reserves the right to make modification to materials, specifications, plans, pricing, designs, scheduling and delivery without prior notice. E&EO.