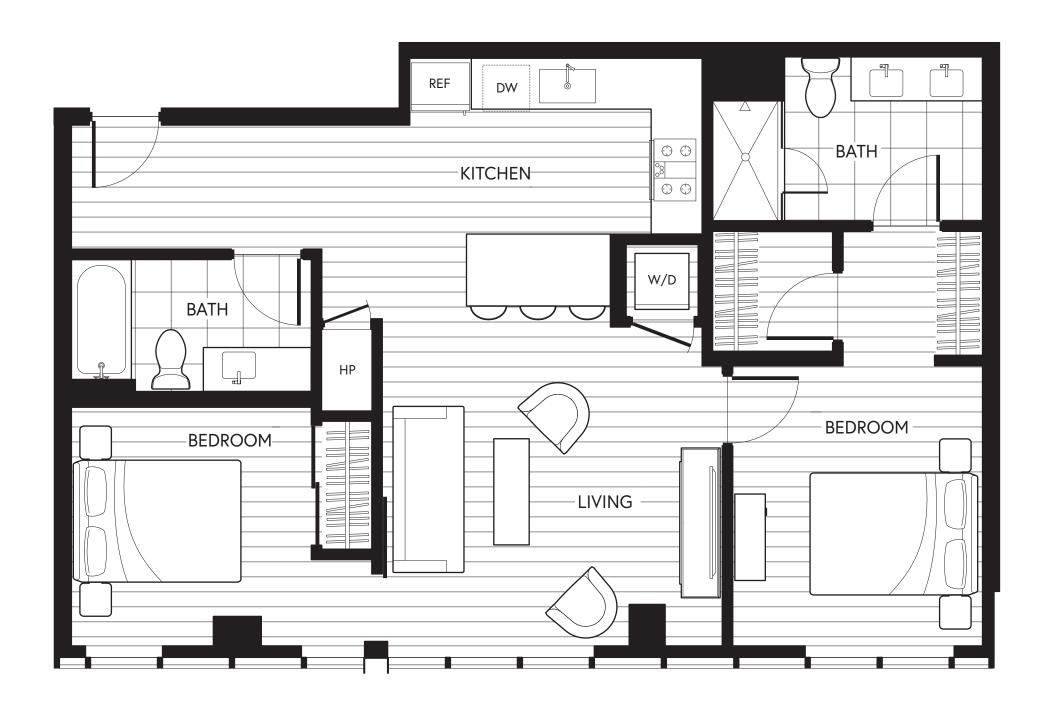

## **UNITS**

2005, 2105, 2205, 2305, 2505, 2605, 2705, 2805, 2905, 3005, 3105, 3205, 3305, 3505

2 Bedroom 2 Bath 972 sf

COLUMBIA ST

DEVELOPMENT BY

MARKETING BY

Realogics | Sotheby's

SCALE 1/4"-1'