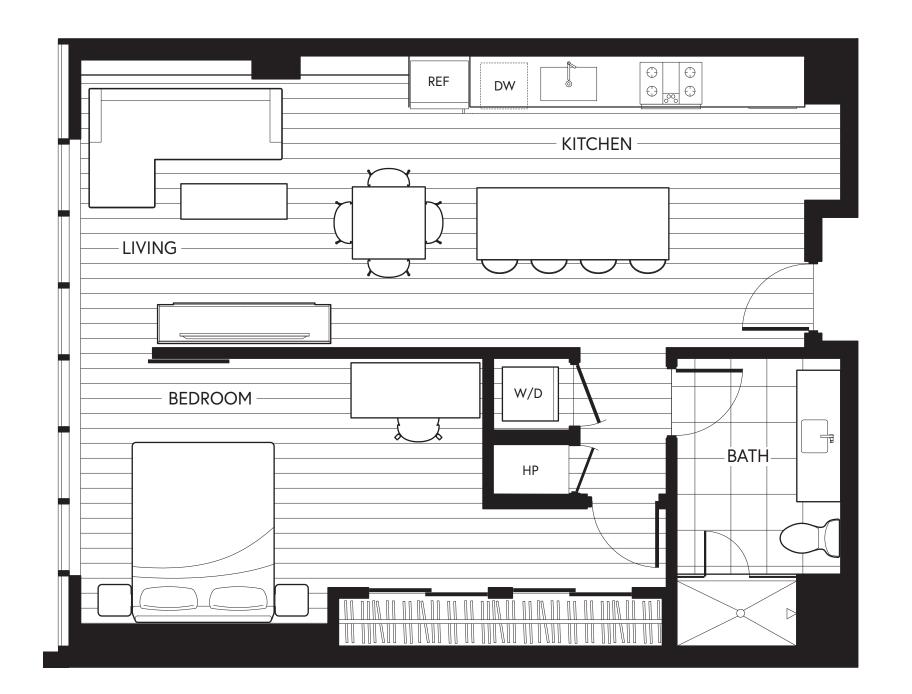

## **UNITS**

2002, 2102, 2202, 2302, 2502, 2602, 2702, 2802, 2902, 3002, 3102, 3202, 3302, 3502

1 Bedroom 1 Bath 835 sf

MARKETING BY

Realogics | Sotheby's

SCALE 1/4"-1'

Offered by 800 Columbia Project Company LLC. This is not an offer to sell but intended for information only. Any representation as to square footage is approximate. Renderings, photography, illustrations, floor plans, amenities, finishes, and other information described herein are representative only and are not intended to reflect any specific feature, amenity, unit condition or view when built. No representation and warranties are made with regard to the accuracy, completeness or suitability of the information published herein. The developer reserves the right to make modification to materials, specifications, plans, pricing, designs, scheduling and delivery without prior notice. E&EO.